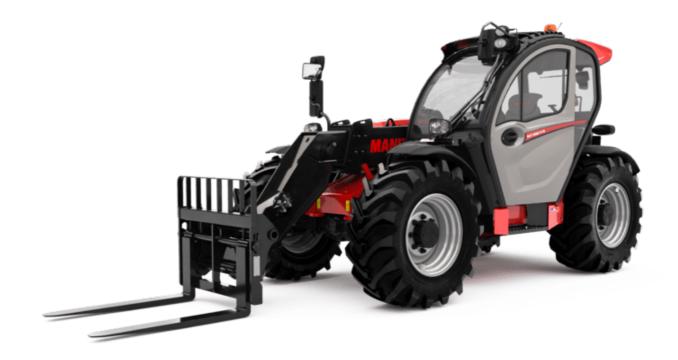

# **MLT 630-115**

|                                                                   | <b>MLT 630-115</b> Created on April 2, 2025 at 10:16 F |
|-------------------------------------------------------------------|--------------------------------------------------------|
| Capacities                                                        | Metric                                                 |
| Max. capacity                                                     | Q 3000 kg                                              |
| Max. lifting height                                               | h3 6.10 m                                              |
| Max. outreach                                                     | 3.34 m                                                 |
| Reach at max. height                                              | 0.90 m                                                 |
| Breakout force with bucket                                        | 4517 daN                                               |
| Weight and dimensions                                             |                                                        |
| Jnladen weight (with forks)                                       | 7010 kg                                                |
| Ground clearance                                                  | m4 0.35 m                                              |
| Wheelbase                                                         | y 2.69 m                                               |
| Overall length to carriage (with hitch)                           | I11 4.78 m                                             |
| Overall length to carriage (without hitch)                        | 13 4.63 m                                              |
| Front overhang                                                    | 1.25 m                                                 |
| -                                                                 |                                                        |
| Overall width                                                     | b1 2.13 m                                              |
| Overall cab width                                                 | b4 0.95 m                                              |
| Overall height                                                    | h17 2.34 m                                             |
| Tilt-down angle                                                   | a5 133 °                                               |
| Filt-up angle                                                     | a4 13 °                                                |
| External turning radius (over tyres)                              | Wa1 3.68 m                                             |
| Standard tires                                                    | Alliance - A580 - 405/70 R24 152A8                     |
| Orive wheels (front / rear)                                       | 2/2                                                    |
| Steering wheels (front / rear)                                    | 2/2                                                    |
| Performances                                                      |                                                        |
| ifting                                                            | 6.50 s                                                 |
| Lowering                                                          | 4.80 s                                                 |
| Extension                                                         | 6 s                                                    |
| Retraction                                                        | 5.20 s                                                 |
| Crowd                                                             | 3.30 s                                                 |
| Dump                                                              | 2.60 s                                                 |
| Engine                                                            |                                                        |
| Engine brand                                                      | Deutz                                                  |
| Engine norm                                                       | Stage V                                                |
| Engine model                                                      | TCD 3.6 L4                                             |
| Number of cylinders - Capacity of cylinders                       | 4 - 3621 cm³                                           |
| I.C. Engine power rating / Power                                  | 116 Hp / 85 kW                                         |
| Max. torque / Engine rotation                                     | 460 Nm @1600 rpm                                       |
| Drawbar pull (Laden)                                              | 6300 daN                                               |
| Reversible fan                                                    | Standard                                               |
|                                                                   | 5 (radiators water + intercooler + hydraulio           |
| Engine cooling system                                             | transmission oil + fuel)                               |
| HVO validated (according to EN 15940 standard)                    | Yes                                                    |
| Transmission                                                      |                                                        |
| Transmission type                                                 | Torque converter                                       |
| Gearbox                                                           | Powershuttle                                           |
| Number of gears (forward / reverse)                               | 4 / 4                                                  |
| Max. travel speed (may vary according to applicable regulations)  | 40 km/h                                                |
| Differential lock                                                 | Limited slip differential on front axle                |
| Parking brake                                                     | Manual                                                 |
| Service brake                                                     | Oil-immersed multi-discs braking on front              |
|                                                                   | axles                                                  |
| Hydraulics                                                        |                                                        |
| Hydraulic pump type                                               | Gear pump                                              |
| Hydraulic flow - Pressure                                         | 106 l/min - 250 bar                                    |
| Flow sharing distributor                                          | Option                                                 |
| Tank capacities                                                   |                                                        |
| Hydraulic tank capacity                                           | 94 I                                                   |
| Fuel tank                                                         | 78 I                                                   |
| Diesel Exhaust fluid (AdBlue® type)                               | 13 I                                                   |
| Noise and vibration                                               |                                                        |
| Noise at driving position (LpA) tested following NF EN 12053 norm | 74 dB                                                  |
| Noise to environment (LwA)                                        | 105 dB                                                 |
| Vibration on hands/arms                                           | < 2.50 m/s²                                            |
| Miscellaneous                                                     |                                                        |
| Tractor homologation                                              | Tractor homologation                                   |
|                                                                   |                                                        |
| Cab certification                                                 | Cabin ROPS - FOPS level 2                              |