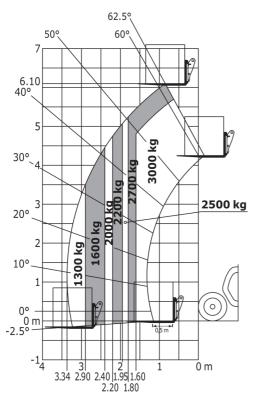

### MLT 630-115 - Dimensional drawing

MLT 630-115 - Load chart

#### Machine on tires with forks Metric