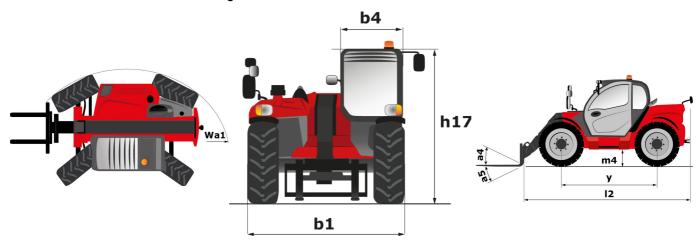

### MLT 630-115 - Dimensional drawing

MLT 630-115 - Load chart

#### Machine on tires with forks Metric