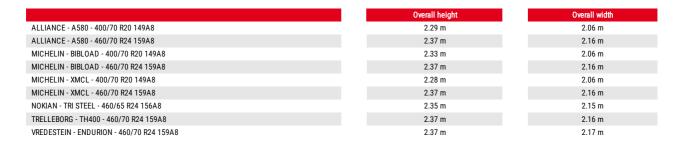

|
| Noise to environment (LwA)                                        | 105 dB                                                 |
| Vibration on hands/arms                                           | < 2.50 m/s²                                            |
| Miscellaneous                                                     |                                                        |
| Tractor homologation                                              | Tractor homologation                                   |
|                                                                   |                                                        |
| Cab certification                                                 | Cabin ROPS - FOPS level 2                              |

## **Optional tires tab**



### MLT 630-115 - Dimensional drawing



MLT 630-115 - Load chart

#### Machine on tires with forks Metric







#### **Head Office**

B.P. 249 - 430 rue de l'Aubinière 44150 Ancenis Cedex - France Tel: +33 (0)2 40 09 10 11 - Fax: +33 (0)2 40 09 10 97 www.manitou.com



This publication provides a description of the configuration versions and options for Manitou products, which may differ for equipment. The equipment presented in this brochure may be part of a series, as an option, or it may not be available, depending on the versions. Manitou reserves the right, at any time and without notice, to amend the specifications described and represented. The specifications provided do not bind the manufacturer. For more details, please contact your Manitou agent. This is not a contractually b